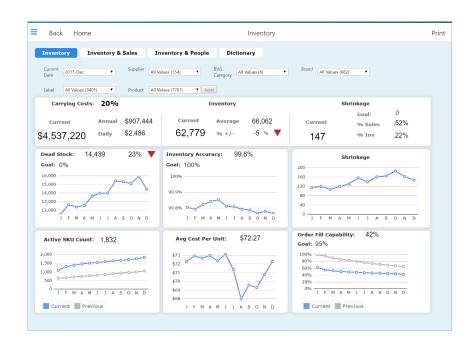

#### **Inventory Dashboard**

- Inventory Carrying Costs are displayed as a percentage along with Current Inventory and include the detailed make-up of the carrying cost:
  - Lost Opportunity
  - Facility Storage
  - Service
  - Risk Costs like Shrinkage, Spoilage, etc.
- Shrinkage and Shrinkage
   Percentages are displayed as a straight number and percentage, with a graph showing value over time.
- Average Cost Per Unit is displayed as a straight number with a graph showing value over time.