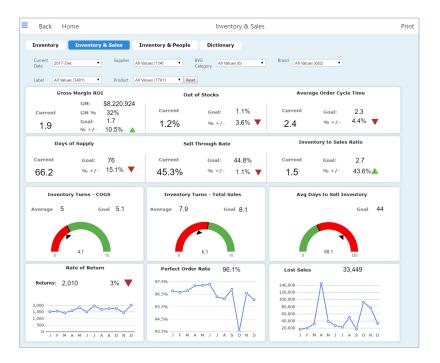

#### Inventory & Sales Dashboard

- Gross Margin Return on Investment is an inventory profitability evaluation ratio that anlyzes the company's ability to turn inventory into cash above the cost of the inventory.
- Rate of Return shows the percentage of orders that are returned and need to be restocked. This can be configured to track why the orders were returned if the customer tracks the reasons.
- Sell Through Rate is a comparison of the amount of inventory against what is actually sold.
- Lost Sales shows how much money the company is losing when a product is out-of-stock.