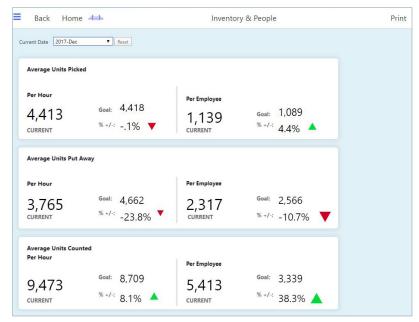

#### Inventory & People Dashboard

- Average Units Picked is used to show how the company performed pulling and shipping products.
- Average Units Put Away shows how the company performed receiving and placing product in the warehouse.