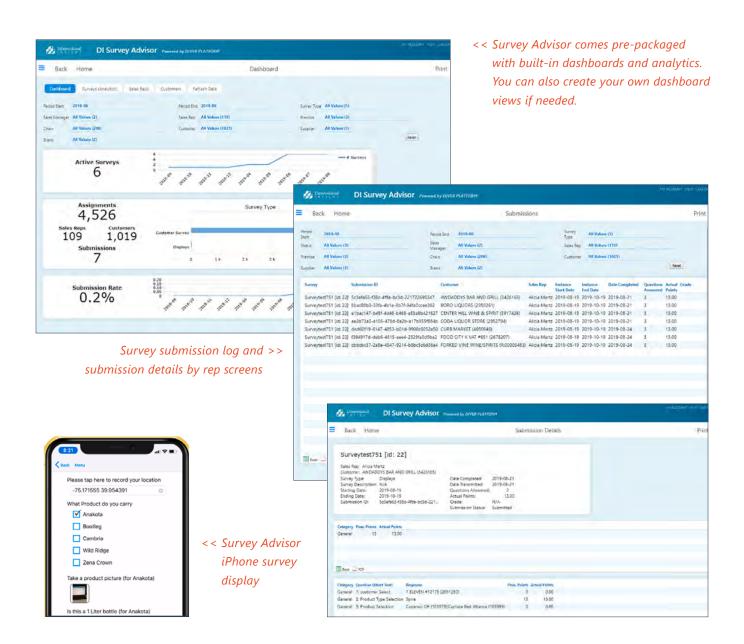

# **The Solution: Survey Advisor**

Survey Advisor helps organizations create, manage, and track surveys — <u>and</u>, it has powerful analytics capabilities to help you understand where things are with your surveys.

#### Survey Advisor Features Allow You to:

- Create a variation of survey types
- Assign surveys to employees, reps and customers
- Automatically broadcast surveys out to your employees, reps and customers
- Use Survey Advisor on an iPad or iPhone
- Centralize management of surveys
- Take pictures on location, geotagged, and with a date and time stamp
- Access, download and report pictures to business partners
- Create standard or recurring surveys
- Produce survey analytics and recap reports with actionable tasks