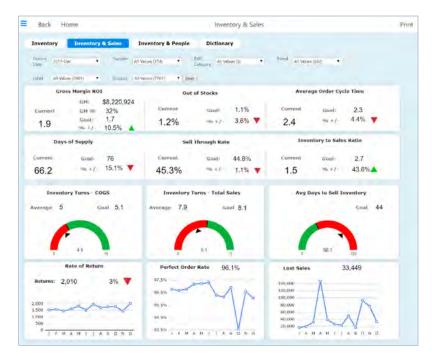

#### Inventory & Sales Dashboard

- Gross Margin Return on Investment is an inventory profitability evaluation ratio that anlyzes the company's ability to turn inventory into cash above the cost of the inventory.
- Rate of Return shows the percentage of orders that are returned and need to be restocked. This can be configured to track why the orders were returned if the customer tracks the reasons.
- Sell Through Rate is a comparison of the amount of inventory against what is actually sold.
- Lost Sales shows how much money the company is losing when a product is out-of-stock.