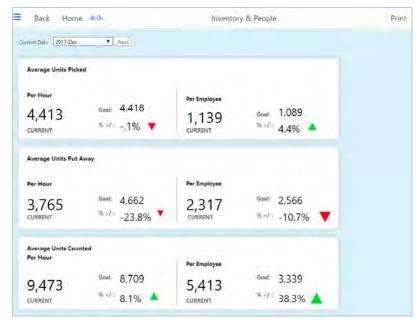

#### Inventory & People Dashboard

- Average Units Picked is used to show how the company performed pulling and shipping products.
- Average Units Put Away shows how the company performed receiving and placing product in the warehouse.