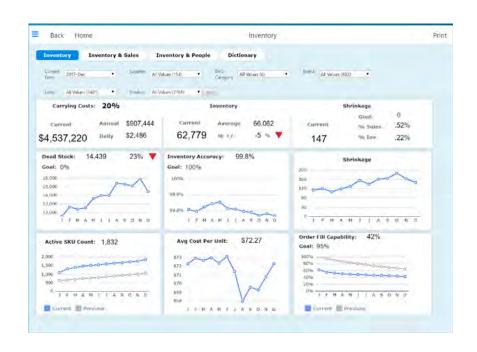

#### **Inventory Dashboard**

- Inventory Carrying Costs are displayed as a percentage along with Current Inventory and include the detailed make-up of the carrying cost:
  - Lost Opportunity
  - Facility Storage
  - Service
  - Risk Costs like Shrinkage, Spoilage, etc.
- Shrinkage and Shrinkage
   Percentages are displayed as a straight number and percentage, with a graph showing value over time.
- Average Cost Per Unit is displayed as a straight number with a graph showing value over time.